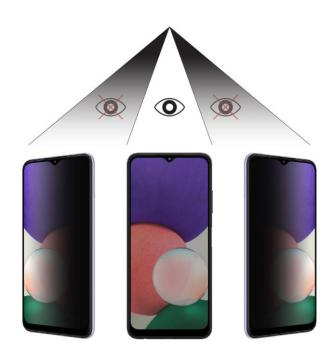

The new PREMIUM PRIVACY ANTI-SPY SEMI CURVED TEMPERED GLASS protects your smartphone from prying eyes as the screen visibility becomes so narrow that is impossible to view from a side position. With just 0.25mm thickness, it has high precision curved edges for maximum safety.

The specific tempered glass acts as a **light filter that blocks visibility over a 360° angle.** The specific Tempered Glass is designed to be **compatible with raised edge cases** to maximize screen protection.