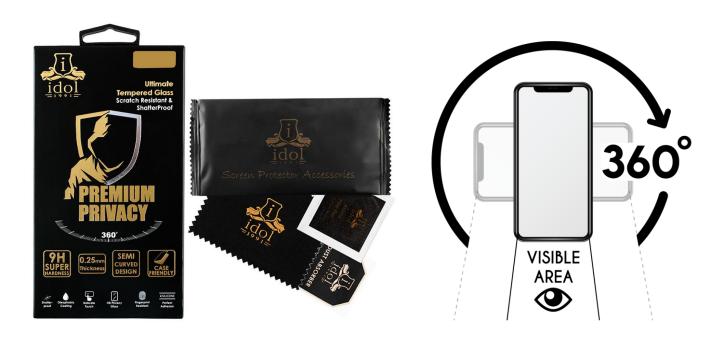

The specific tempered glass acts as a **light filter that blocks visibility over a 360° angle.** The specific Tempered Glass is designed to be **compatible with raised edge cases** to maximize screen protection.